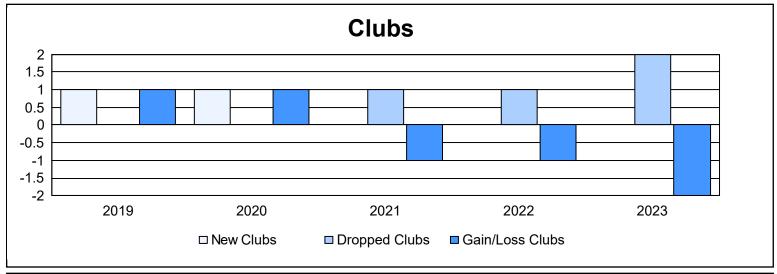

District 110CW As of June 2023 Cumulative

| Year      | New<br>Clubs | Dropped<br>Clubs | Gain/<br>Loss<br>Clubs | New<br>Members | Charter<br>Members | Reinstate<br>Members | Transfer<br>Members | Total<br>Member<br>Added | Total<br>Members<br>Dropped | Gain/<br>Loss<br>Members |
|-----------|--------------|------------------|------------------------|----------------|--------------------|----------------------|---------------------|--------------------------|-----------------------------|--------------------------|
| 2018-2019 | 1            | 0                | 1                      | 100            | 21                 | 8                    | 16                  | 145                      | 198                         | -53                      |
| 2019-2020 | 1            | 0                | 1                      | 138            | 23                 | 10                   | 13                  | 184                      | 155                         | 29                       |
| 2020-2021 | 0            | 1                | -1                     | 51             | 0                  | 13                   | 5                   | 69                       | 140                         | -71                      |
| 2021-2022 | 0            | 1                | -1                     | 64             | 0                  | 9                    | 4                   | 77                       | 163                         | -86                      |
| 2022-2023 | 0            | 2                | -2                     | 92             | 0                  | 6                    | 7                   | 105                      | 134                         | -29                      |
| Average   | 0            | 1                | 0                      | 89             | 9                  | 9                    | 9                   | 116                      | 158                         | -42                      |