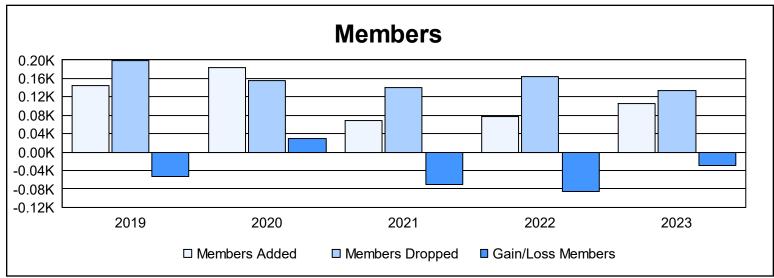

District 110CW As of June 2023 Cumulative

| Year      | New<br>Clubs | Dropped<br>Clubs | Gain/<br>Loss<br>Clubs | New<br>Members | Charter<br>Members | Reinstate<br>Members | Transfer<br>Members | Total<br>Member<br>Added | Total<br>Members<br>Dropped | Gain/<br>Loss<br>Members |
|-----------|--------------|------------------|------------------------|----------------|--------------------|----------------------|---------------------|--------------------------|-----------------------------|--------------------------|
| 2018-2019 | 1            | 0                | 1                      | 100            | 21                 | 8                    | 16                  | 145                      | 198                         | -53                      |
| 2019-2020 | 1            | 0                | 1                      | 138            | 23                 | 10                   | 13                  | 184                      | 155                         | 29                       |
| 2020-2021 | 0            | 1                | -1                     | 51             | 0                  | 13                   | 5                   | 69                       | 140                         | -71                      |
| 2021-2022 | 0            | 1                | -1                     | 64             | 0                  | 9                    | 4                   | 77                       | 163                         | -86                      |
| 2022-2023 | 0            | 2                | -2                     | 92             | 0                  | 6                    | 7                   | 105                      | 134                         | -29                      |
| Average   | 0            | 1                | 0                      | 89             | 9                  | 9                    | 9                   | 116                      | 158                         | -42                      |